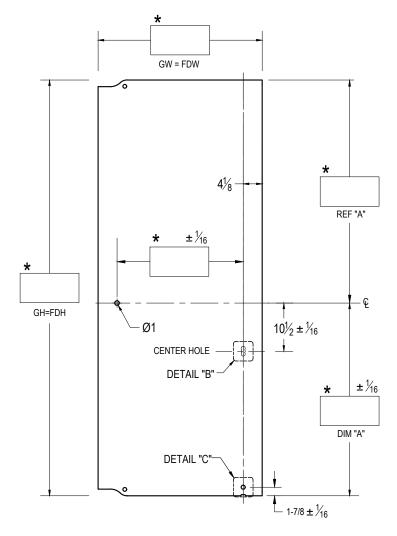

## **GLASS DETAILS**

EXTERIOR ELEVATION
SCALE: 5/8" = 1'-0"

## NOTES:

- 1. (\*) DIMENSIONS PROVIDED BY CUSTOMER.
- 2. ALL DIMENSIONS ARE IN INCHES.
- 3. ALL HOLE SIZES AND LOCATIONS MUST BE HELD TO  $\pm 1/2$
- DO NOT CHAMFER EDGES OF HOLES.

**DETAIL "B"** 

SCALE: 1:1

DETAIL "C"

LH RH 5

SCALE: 1:1

FDH = FINISHED DOOR HEIGHT FDW = FINISHED DOOR WIDTH GH = GLASS HEIGHT GW = GLASS WIDTH

CUSTOMER NAME:

CUSTOMER APPROVAL:

P.O. #

DOOR MARK: