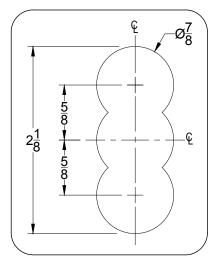

## NOTES:

- 1. (\*) DIMENSIONS PROVIDED BY CUSTOMER.
- 2. ALL DIMENSIONS ARE IN INCHES.
- 3. ALL HOLE SIZES AND LOCATIONS MUST BE HELD TO  $\pm 1/2$
- DO NOT CHAMFER EDGES OF HOLES.

**DETAIL "B"** 

SCALE: 1:1