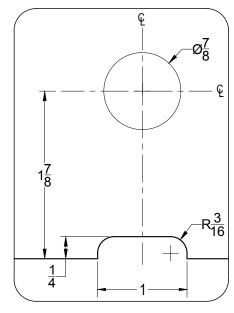

DETAIL "C"

LH RH 5

SCALE: 1:1

FDH = FINISHED DOOR HEIGHT FDW = FINISHED DOOR WIDTH GH = GLASS HEIGHT GW = GLASS WIDTH

CUSTOMER NAME:

CUSTOMER APPROVAL:

P.O. #

DOOR MARK: