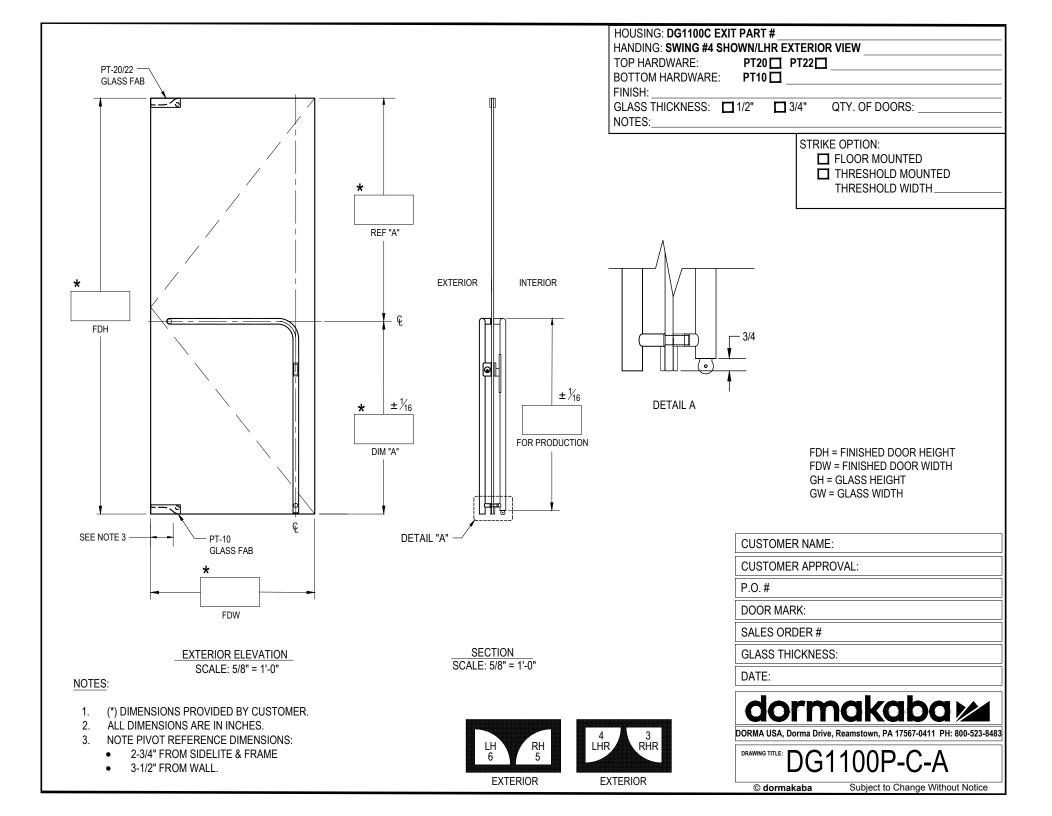

## **GLASS DETAILS**

EXTERIOR ELEVATION
SCALE: 5/8" = 1'-0"

## NOTES:

- 1. (\*) DIMENSIONS PROVIDED BY CUSTOMER.
- 2. ALL DIMENSIONS ARE IN INCHES.
- 3. ALL HOLE SIZES AND LOCATIONS MUST BE HELD TO  $\pm 1/2$
- DO NOT CHAMFER EDGES OF HOLES.

**DETAIL "B"** 

SCALE: 1:1

DETAIL "C"

LH RH 5

SCALE: 1:1

FDH = FINISHED DOOR HEIGHT FDW = FINISHED DOOR WIDTH GH = GLASS HEIGHT GW = GLASS WIDTH

CUSTOMER NAME:

CUSTOMER APPROVAL:

P.O. #

DOOR MARK: